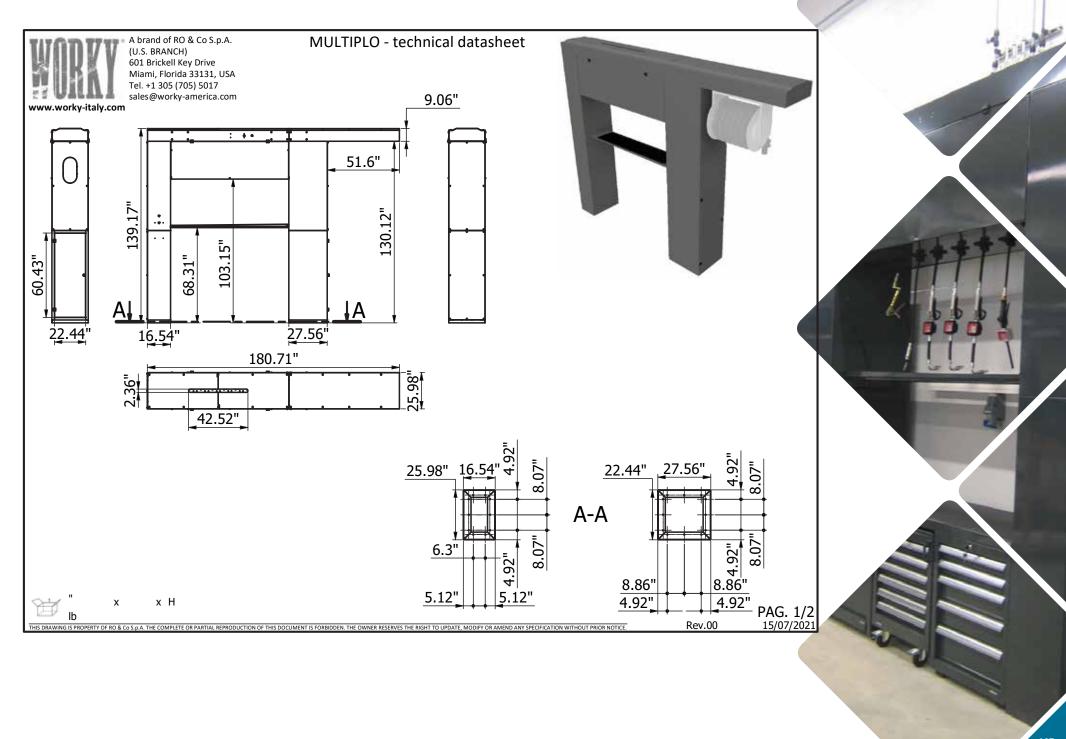

## **MULTIPLO**

Structure for fluid and energy distribution with support for exhaust extraction hose reel. It can welcome up to 10 reels for fluids 50' long. Prepared for cabinets on demand.

| MULTIPLO    | DIMENSIONS          | nr. reels | big legs | gas |
|-------------|---------------------|-----------|----------|-----|
| MULTIPLO    | 180" X 26" X H 140" | 10 WORKY  | 1        | 1x  |
| MULTIPLO-M  | 192" X 26" X H 140" | 10 WORKY  | 2        | 1x  |
| MULTIPLO-U  | 180" X 26" X H 140" | 10* any   | 1        | 1x  |
| MULTIPLO-UM | 192" X 26" X H 140" | 10* any   | 2        | 1x  |