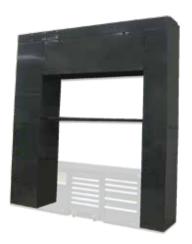

## **MULTIPLO-SG**

Structure for fluid and energy distribution with multiple configurations according to the garage needs. It can welcome up to 10 reels 50' long. Prepared for cabinets on demand.

| MULTIPLO-SG   | DIMENSIONS          | nr. reels | big legs | gas |
|---------------|---------------------|-----------|----------|-----|
| MULTIPLO-SG   | 129" X 26" X H 140" | 10 WORKY  | 1        | -   |
| MULTIPLO-SGM  | 140" X 26" X H 140" | 10 WORKY  | 2        | -   |
| MULTIPLO-SGU  | 129" X 26" X H 140" | 10* any   | 1        | -   |
| MULTIPLO-SGUM | 140" X 26" X H 140" | 10* any   | 2        | -   |

## **MULTIPLO**

Structure for fluid and energy distribution with support for exhaust extraction hose reel. It can welcome up to 10 reels for fluids 50' long. Prepared for cabinets on demand.

| MULTIPLO    | DIMENSIONS          | nr. reels | big legs | gas |
|-------------|---------------------|-----------|----------|-----|
| MULTIPLO    | 180" X 26" X H 140" | 10 WORKY  | 1        | 1x  |
| MULTIPLO-M  | 192" X 26" X H 140" | 10 WORKY  | 2        | 1x  |
| MULTIPLO-U  | 180" X 26" X H 140" | 10* any   | 1        | 1x  |
| MULTIPLO-UM | 192" X 26" X H 140" | 10* any   | 2        | 1x  |

## **MULTIPLO-2G**

Structure for fluid and energy distribution with support for 2 exhaust extraction hose reels. It can welcome up to 10 reels for fluids 50' long. Prepared for cabinets on demand.

| MULTIPLO-2G   | DIMENSIONS          | nr. reels | big legs | gas |
|---------------|---------------------|-----------|----------|-----|
| MULTIPLO-2G   | 232" X 26" X H 140" | 10 WORKY  | 1        | 2x  |
| MULTIPLO-2GM  | 243" X 26" X H 140" | 10 WORKY  | 2        | 2x  |
| MULTIPLO-2GU  | 232" X 26" X H 140" | 10* any   | 1        | 2x  |
| MULTIPLO-2GUM | 243" X 26" X H 140" | 10* any   | 2        | 2x  |