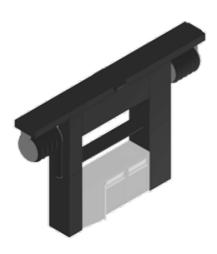

The MULTIPLO multifunctional tower is the largest structure in the WORKY range for the distribution of fluids and energies in repair shops for industrial vehicles. The great possibilities of housing equipment suitable for fluid distribution and the possibility of integrating exhaust gas extraction make it an indispensable solution when these equipment can not be fixed to the workshop ceiling. Available in versions with or without extraction, with housing for 1 or 2 reels, MULTIPLO can also be realized in a universal version, that is suitable to accommodate different kinds of hose reels.

## **MULTIPLO**

Structure for fluid and energy distribution with support for exhaust extraction hose reel. It can welcome up to 10 reels for fluids 50' long. Prepared for cabinets on demand.

| MULTIPLO    | DIMENSIONS          | nr. reels | big legs | gas |
|-------------|---------------------|-----------|----------|-----|
| MULTIPLO    | 180" X 26" X H 140" | 10 WORKY  | 1        | 1x  |
| MULTIPLO-M  | 192" X 26" X H 140" | 10 WORKY  | 2        | 1x  |
| MULTIPLO-U  | 180" X 26" X H 140" | 10* any   | 1        | 1x  |
| MULTIPLO-UM | 192" X 26" X H 140" | 10* any   | 2        | 1x  |