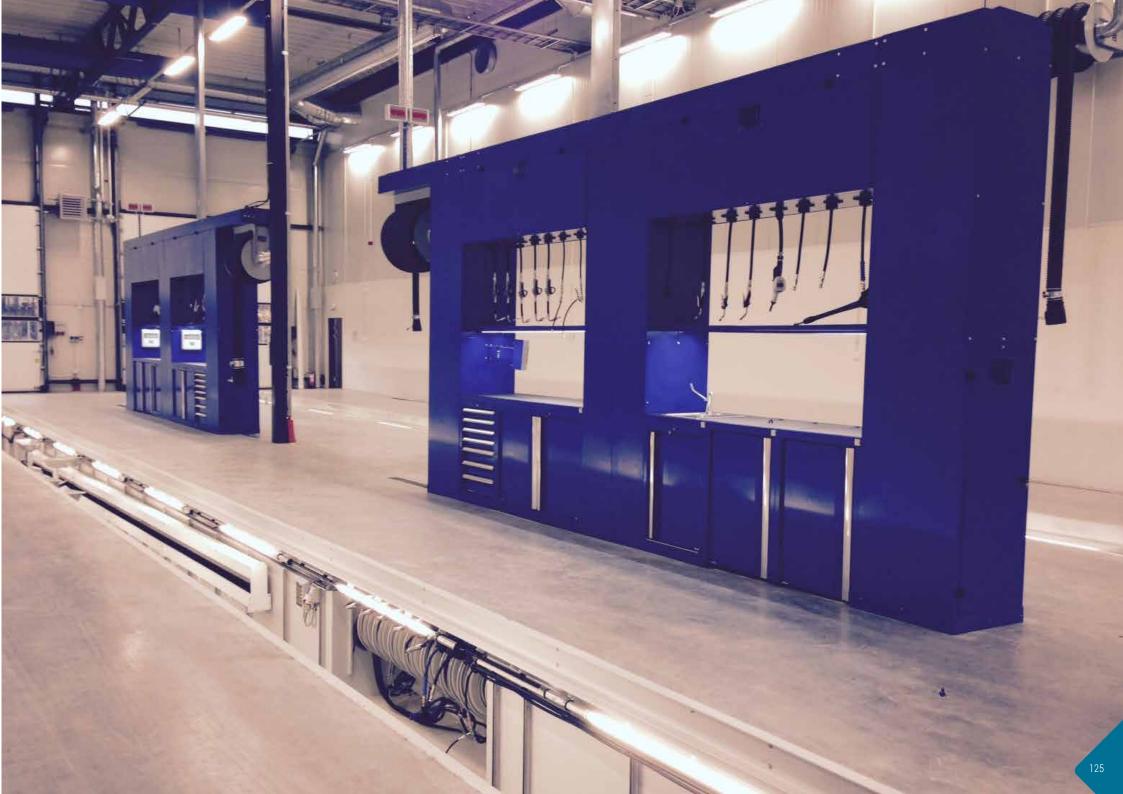

The MULTIPLO multifunctional tower is the largest structure in the WORKY range for the distribution of fluids and energies in repair shops for industrial vehicles. The great possibilities of housing equipment suitable for fluid distribution and the possibility of integrating exhaust gas extraction make it an indispensable solution when these equipment can not be fixed to the workshop ceiling. Available in versions with or without extraction, with housing for 1 or 2 reels, MULTIPLO can also be realized in a universal version, that is suitable to accommodate different kinds of hose reels.