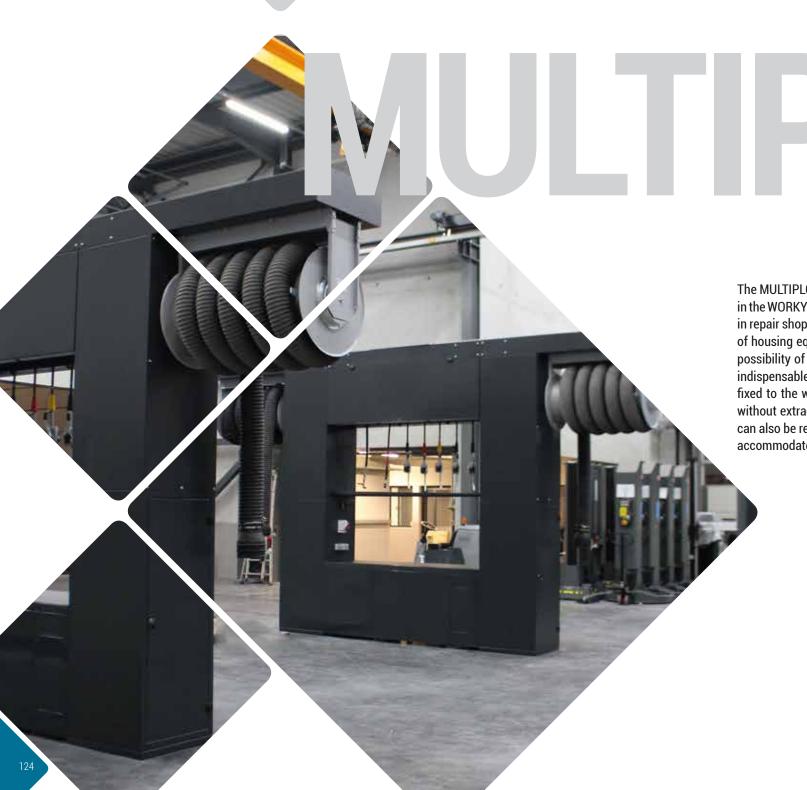

The MULTIPLO multifunctional tower is the largest structure in the WORKY range for the distribution of fluids and energies in repair shops for industrial vehicles. The great possibilities of housing equipment suitable for fluid distribution and the possibility of integrating exhaust gas extraction make it an indispensable solution when these equipment can not be fixed to the workshop ceiling. Available in versions with or without extraction, with housing for 1 or 2 reels, MULTIPLO can also be realized in a universal version, that is suitable to accommodate different kinds of hose reels.