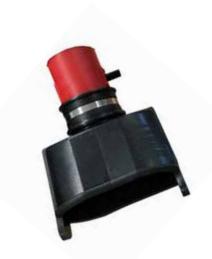

## **GON-EG**

Oval rubber nozzle with 4.13" x 8.26" suction opening and 30° hose coupling with fully tight manual closing valve, probe for C.O. test and internal expanding grip with adjustable beaks.

| GON-EG     | Ø Hose | knob position | Suction Intake |
|------------|--------|---------------|----------------|
| GON-75EG   | 3"     | left          | 4.13" x 8.26"  |
| GON-75EGR  | 3"     | right         | 4.13" x 8.26"  |
| GON-100EG  | 4"     | left          | 4.13" x 8.26"  |
| GON-100EGR | 4"     | right         | 4.13" x 8.26"  |
| GON-125EG  | 5"     | left          | 4.13" x 8.26"  |
| GON-125EGR | 5"     | right         | 4.13" x 8.26"  |