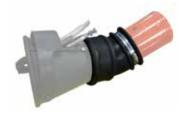

# GON

Oval rubber nozzle with 4.13" x 8.26" suction opening and 30° hose coupling with fully tight manual closing valve, probe for C.O. test.

| GON     | Ø Hose | Suction Intake |
|---------|--------|----------------|
| GON-75  | 3"     | 4.13" x 8.26"  |
| GON-100 | 4"     | 4.13" x 8.26"  |
| GON-125 | 5"     | 4.13" x 8.26"  |