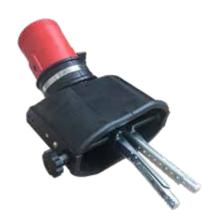

## **GON-EG**

Oval rubber nozzle with 4.13" x 8.26" suction opening and 30° hose coupling with fully tight manual closing valve, probe for C.O. test and internal expanding grip with adjustable beaks.

| GON-EG     | Ø Hose | knob position | Suction Intake |
|------------|--------|---------------|----------------|
| GON-75EG   | 3"     | left          | 4.13" x 8.26"  |
| GON-75EGR  | 3"     | right         | 4.13" x 8.26"  |
| GON-100EG  | 4"     | left          | 4.13" x 8.26"  |
| GON-100EGR | 4"     | right         | 4.13" x 8.26"  |
| GON-125EG  | 5"     | left          | 4.13" x 8.26"  |
| GON-125EGR | 5"     | right         | 4.13" x 8.26"  |