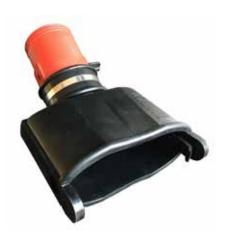

## **GON-EG**

Oval rubber nozzle with 4.13" x 8.26" suction opening and 30° hose coupling with fully tight manual closing valve, probe for C.O. test and internal expanding grip with adjustable beaks.

| GON-EG     | Ø Hose | knob position | Suction Intake |
|------------|--------|---------------|----------------|
| GON-75EG   | 3"     | left          | 4.13" x 8.26"  |
| GON-75EGR  | 3"     | right         | 4.13" x 8.26"  |
| GON-100EG  | 4"     | left          | 4.13" x 8.26"  |
| GON-100EGR | 4"     | right         | 4.13" x 8.26"  |
| GON-125EG  | 5"     | left          | 4.13" x 8.26"  |
| GON-125EGR | 5"     | right         | 4.13" x 8.26"  |