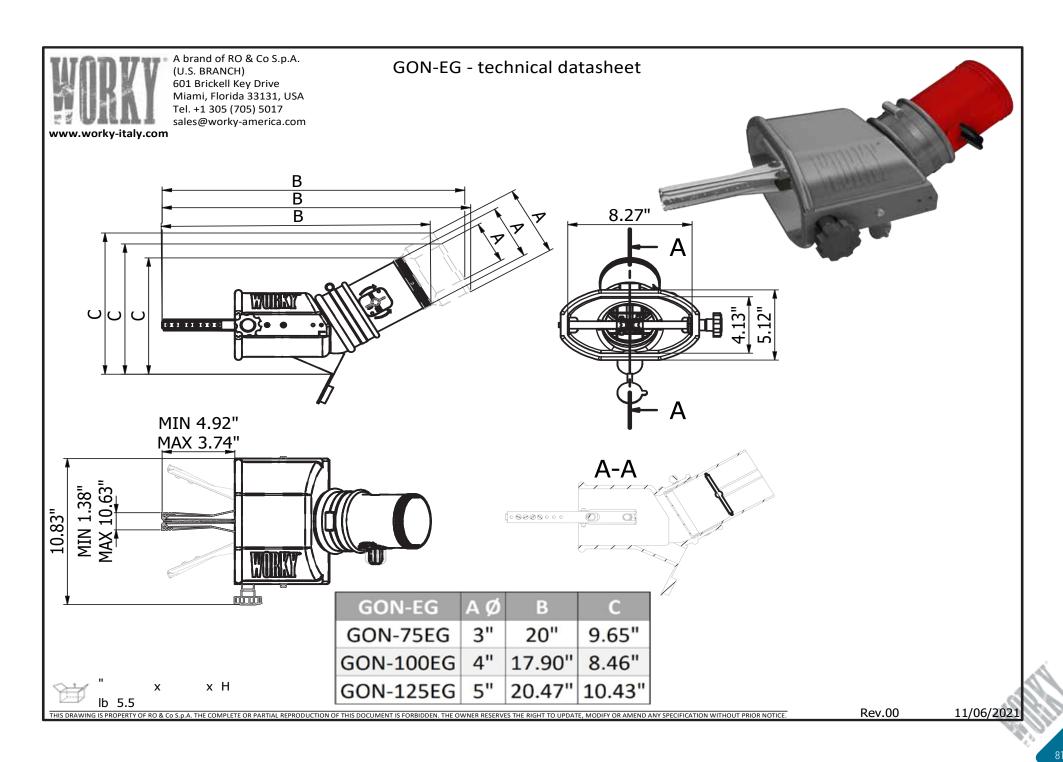

## **GON-EG**

Oval rubber nozzle with 4.13" x 8.26" suction opening and 30° hose coupling with fully tight manual closing valve, probe for C.O. test and internal expanding grip with adjustable beaks.

| GON-EG     | Ø Hose | knob position | Suction Intake |
|------------|--------|---------------|----------------|
| GON-75EG   | 3"     | left          | 4.13" x 8.26"  |
| GON-75EGR  | 3"     | right         | 4.13" x 8.26"  |
| GON-100EG  | 4"     | left          | 4.13" x 8.26"  |
| GON-100EGR | 4"     | right         | 4.13" x 8.26"  |
| GON-125EG  | 5"     | left          | 4.13" x 8.26"  |
| GON-125EGR | 5"     | right         | 4.13" x 8.26"  |