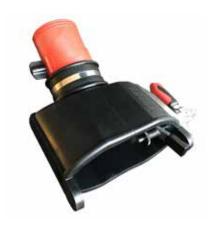

# **GON-K**

Oval rubber nozzle with 4.13" x 8.26" suction opening and 30° hose coupling with fully tight manual closing valve, probe for C.O. test and fixing clip with vulcanized rubber end.

| GON-K     | Ø Hose | Clip position | Suction Intake |
|-----------|--------|---------------|----------------|
| GON-75K   | 3"     | left          | 4.13" x 8.26"  |
| GON-75KR  | 3"     | right         | 4.13" x 8.26"  |
| GON-100K  | 4"     | left          | 4.13" x 8.26"  |
| GON-100KR | 4"     | right         | 4.13" x 8.26"  |
| GON-125K  | 5"     | left          | 4.13" x 8.26"  |
| GON-125KR | 5"     | right         | 4.13" x 8.26"  |

## **GON-MG**

Oval rubber nozzle with 4.13" x 8.26" suction opening and 30° hose coupling with fully tight manual closing valve, probe for C.O. test and fixing gripper with vulcanized rubber ends.

| GON-MG     | Ø Hose | <b>GRIP</b> position | Suction Intake |
|------------|--------|----------------------|----------------|
| GON-75MG   | 3"     | left                 | 4.13" x 8.26"  |
| GON-75MGR  | 3"     | right                | 4.13" x 8.26"  |
| GON-100MG  | 4"     | left                 | 4.13" x 8.26"  |
| GON-100MGR | 4"     | right                | 4.13" x 8.26"  |
| GON-125MG  | 5"     | left                 | 4.13" x 8.26"  |
| GON-125MGR | 5"     | right                | 4.13" x 8.26"  |