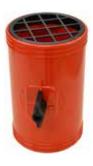

## **GV-100**

Plastic cowling reinforced with fiberglass diam 4" resistant up to 400°F equipped with air tight butterfly valve and safety net.

007.12.016.0

30° bent rubber swivel for nozzles GRN and GON