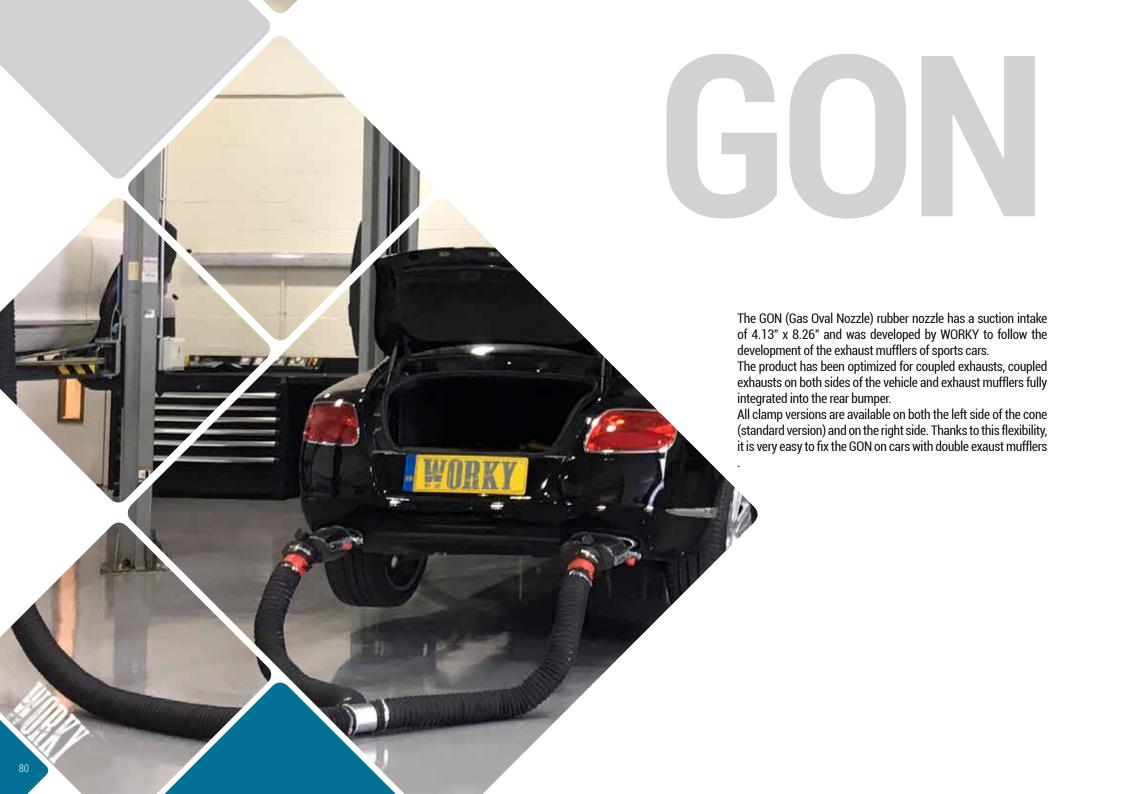

# GON

Oval rubber nozzle with 4.13" x 8.26" suction opening and 30° hose coupling with fully tight manual closing valve, probe for C.O. test.

| GON     | Ø Hose | Suction Intake |
|---------|--------|----------------|
| GON-75  | 3"     | 4.13" x 8.26"  |
| GON-100 | 4"     | 4.13" x 8.26"  |
| GON-125 | 5"     | 4.13" x 8.26"  |